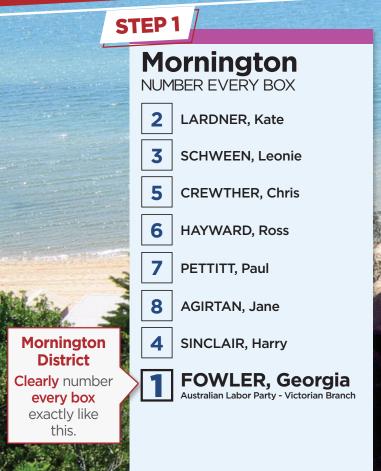

# HOW TO VOTE FOR **Georgia Fowler**Labor for Mornington

#### LARGE BALLOT PAPER:

Just put Number 1 in Box "T" for the Australian Labor Party.